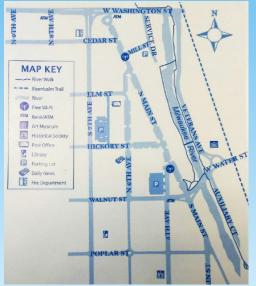

## **Downtown West Bend**

ArtWalk... Main Street & 6th Avenue between Walnut Street and Hwy 33