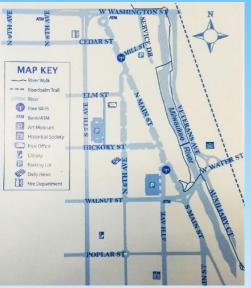

## **Downtown West Bend**

ArtWalk... Main Street & 6th Avenue between Walnut Street and Hwy 33