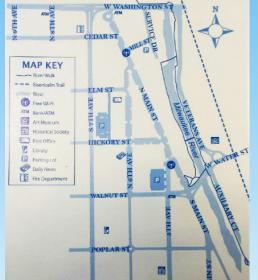

## **Downtown West Bend**

ArtWalk banners are located on Main St & 6th Ave between Walnut St and Hwy 33