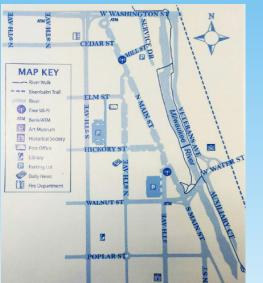

## **Downtown West Bend**

ArtWalk banners are located on Main St & 6th Ave between Walnut St and Hwy 33